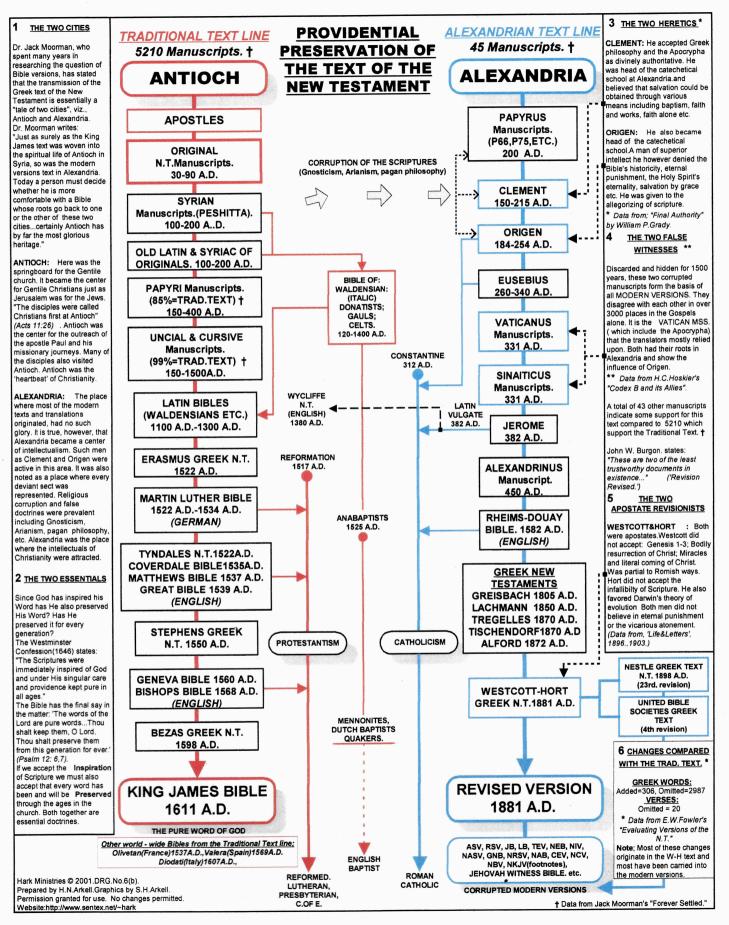

#### QR Code

SESSION 48 QUESTION & ANSWER SESSION PS. LUKE HYLAND PS. GRAHAM JACKSON PS. JIM HEBERLE MISSIONARY CALEB BRUNER

Lesson Notes

| <br> |
|------|
| <br> |
| <br> |
| <br> |
| <br> |
|      |
|      |
| <br> |
|      |
|      |
|      |
|      |
|      |
| <br> |
| <br> |
|      |
| <br> |
| <br> |
|      |
|      |
| <br> |
|      |