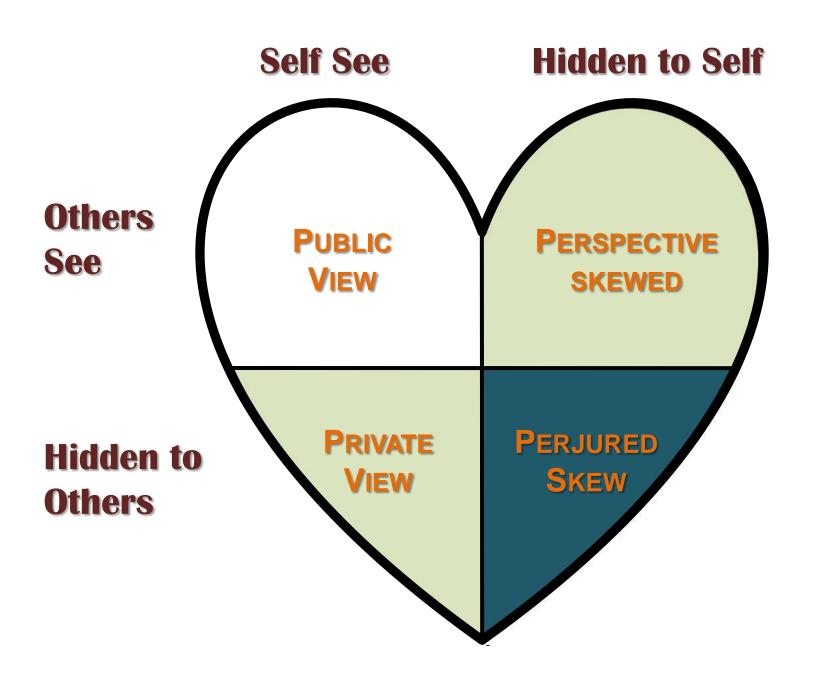

# Accountability

How to Open Your Johani Window

This heart must be inspected!

The Word of God is the basis for this inspection.

The Holy Spirit must be actively involved in this inspection.

Others can help this inspection to bring growth and restoration.