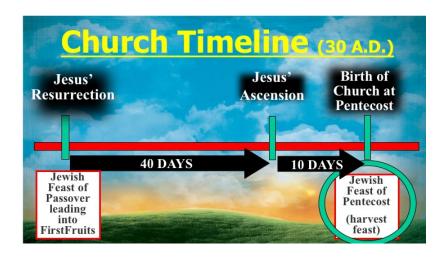

## YOUR CHURCH-JOURNEY ITINERARY

Various Scriptures

Pastor Mel Svendsen June 11, 2017

## **Bottom Line:**

Faith in Jesus Christ and His work on the cross not only saves you but also makes you a part of the greatest movement on earth, the church of Jesus. This is THE amazing journey of our lives and involves us in a work that impacts eternity.

1. Expect to experience your awesome \_\_\_\_\_ and His \_\_\_\_\_ all around you! Acts 2:42-43



2. Expect to use your \_\_\_\_\_ and \_\_\_\_\_ in ways that affirm why you were \_\_\_\_\_! Acts 2:44-47

3. Expect to experience \_\_\_\_\_\_ from \_\_\_\_\_\_ (turbulence) along the way! Acts 4:1-4;13;19-20;34; Acts 5:29

4. Expect to experience \_\_\_\_\_ from \_\_\_\_\_ from \_\_\_\_\_ from \_\_\_\_\_

5. Expect to \_\_\_\_\_\_ with the satisfaction of

knowing it was all wonderfully \_\_\_\_\_ ! Acts 20:24;35

Conclusion