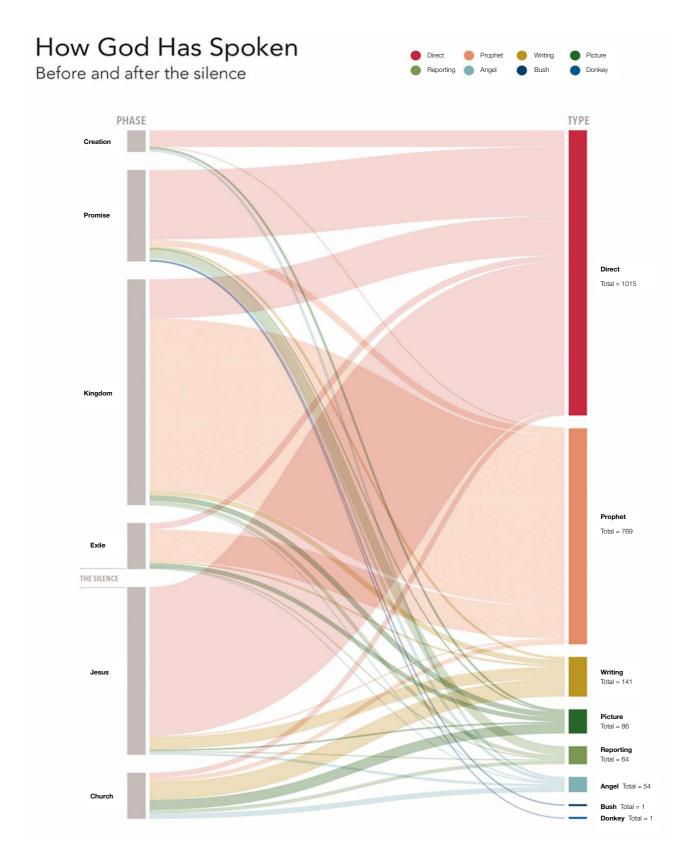

|
|      |      |  |
| <br> | <br> |  |
|      |      |  |
|      |      |  |
|      |      |  |
|      |      |  |
|      |      |  |
|      |      |  |
| <br> | <br> |  |
|      |      |  |
|      |      |  |
|      |      |  |
|      |      |  |
|      |      |  |
|      |      |  |
|      |      |  |
|      |      |  |
|      |      |  |
|      |      |  |



# SHINING LIGHT INDEPENDENT BAPTIST CHURCH

| <br> |
|------|
|      |
|      |
|      |
|      |
|      |
|      |
|      |
|      |
|      |
|      |
|      |
|      |
|      |
|      |
|      |
|      |
|      |
|      |
|      |
|      |
|      |
|      |
|      |
| <br> |
|      |
|      |
|      |
|      |
|      |
|      |
|      |
|      |
|      |
|      |
|      |
|      |
|      |
|      |
|      |
|      |
|      |





https://www.theinfographicbible.com/